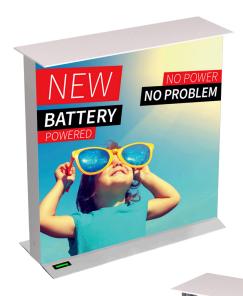

TECHNICAL SHEET

The Mobile Light Box system powered by SEGO seamlessly integrates cutting-edge technology with user-friendly design. Boasting a toolless assembly down to its foundation, Mobile Light Box is crafted to enhance your display experience. Magnetic electrical connectors illuminate the pre-installed UL certified LED lights within the profiles, ensuring a sleek appearance with concealed wires. The aluminum frame supports edge-to-edge customizable SEG backlit fabric graphics on both the front and back. Beyond its visual appeal, Mobile Light Box is portable, modular, and highly coveted, setting it apart from other lightboxes. Every detail has been meticulously considered, right down to the durable foam-cut carry bag, which is uniquely designed to safeguard and organize all components.

DISPLAY DIMENSIONS MLB COUNTER BATTERY 100 x 100 cm (39.37" x 39.37")