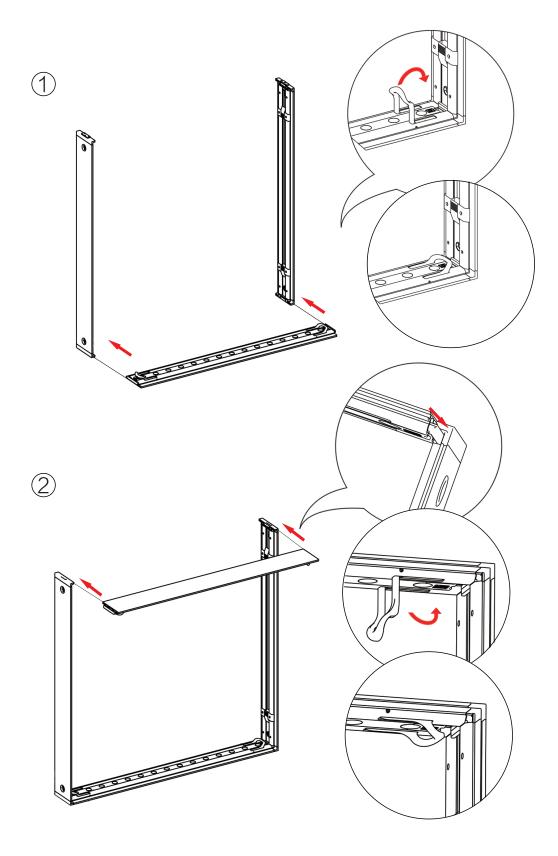

| Osram     |
|-----------------------|-----------|
| POWER                 | 3W        |
| CCT (COLOR TEMP)      | 6800k     |
| AVERAGE BEAM ANGEL    | 20°       |
| LM/W                  | 130       |
| AVG LM/M <sup>2</sup> | 4800-5800 |

VOLTAGE INPUT 24V

### TRANSFORMER SPECIFICATION

POWER RATE
TRANSFORMER

CERTIFICATES
UL, CE, GEM
VOLTAGE INPUT
100-240V
VOLTAGE OUTPUT
25.2V
BATTERY RUNTIME
11 - 12 HRS

#### **LUMENS**

| VOLTAGE (V) | 24    |
|-------------|-------|
| POWER (W)   | 90    |
| LM/W        | 130   |
| TOTAL LM    | 11700 |
| AVG LM      | 5850  |
| CU          | .8    |
| FΔ\/        | 4680  |



**TOOL FREE CONNECTION** 



MAGNETIC WIRE CONNECTION



CLEAN CABLE MANAGEMENT



TOOL FREE FOOT CONNECTION

## **PARTS LIST**





















# SET UP INSTRUCTIONS