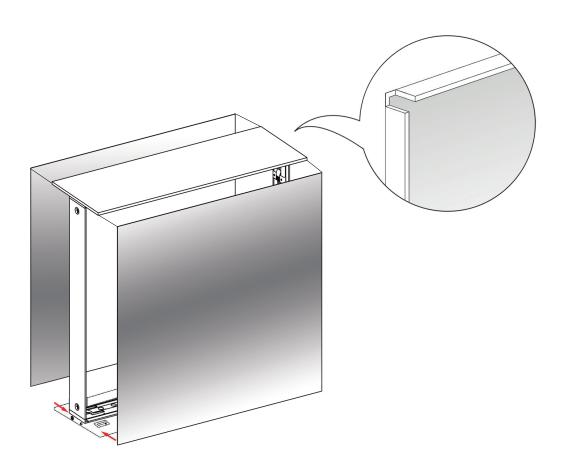

am     |
|-----------------------|-----------|
| POWER                 | 3W        |
| CCT (COLOR TEMP)      | 6800k     |
| AVERAGE BEAM ANGEL    | 20°       |
| LM/W                  | 130       |
| AVG LM/M <sup>2</sup> | 4800-5800 |

VOLTAGE INPUT 24V

### TRANSFORMER SPECIFICATION

POWER RATE
TRANSFORMER

CERTIFICATES
UL, CE, GEM
VOLTAGE INPUT
100-240V
VOLTAGE OUTPUT
25.2V
BATTERY RUNTIME
11 - 12 HRS

#### **LUMENS**

| VOLTAGE (V) | 24    |
|-------------|-------|
| POWER (W)   | 90    |
| LM/W        | 130   |
| TOTAL LM    | 11700 |
| AVG LM      | 5850  |
| CU          | .8    |
| FΔ\/        | 4680  |



**TOOL FREE CONNECTION** 



MAGNETIC WIRE CONNECTION



CLEAN CABLE MANAGEMENT



TOOL FREE FOOT CONNECTION

## **PARTS LIST**





















# SET UP INSTRUCTIONS