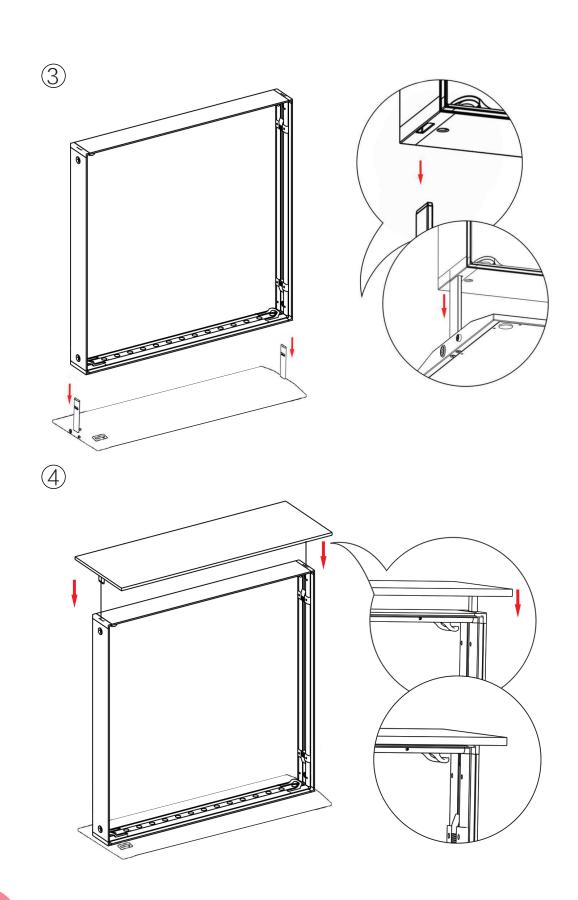

Osram     |
|-----------------------|-----------|
| POWER                 | 3W        |
| CCT (COLOR TEMP)      | 6800k     |
| AVERAGE BEAM ANGEL    | 20°       |
| LM/W                  | 130       |
| AVG LM/M <sup>2</sup> | 4800-5800 |

VOLTAGE INPUT 24V

### TRANSFORMER SPECIFICATION

POWER RATE
TRANSFORMER

CERTIFICATES
UL, CE, GEM
VOLTAGE INPUT
100-240V
VOLTAGE OUTPUT
25.2V
BATTERY RUNTIME
11 - 12 HRS

#### **LUMENS**

| VOLTAGE (V) | 24    |
|-------------|-------|
| POWER (W)   | 90    |
| LM/W        | 130   |
| TOTAL LM    | 11700 |
| AVG LM      | 5850  |
| CU          | .8    |
| FΔ\/        | 4680  |



**TOOL FREE CONNECTION** 



MAGNETIC WIRE CONNECTION



CLEAN CABLE MANAGEMENT



TOOL FREE FOOT CONNECTION

## **PARTS LIST**





















# SET UP INSTRUCTIONS