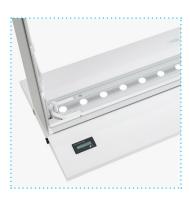

TECHNICAL SHEET

The Mobile Light Box system powered by SEGO seamlessly integrates cutting-edge technology with user-friendly design. Boasting a toolless assembly down to its foundation, Mobile Light Box is crafted to enhance your display experience. Magnetic electrical connectors illuminate the pre-installed UL certified LED lights within the profiles, ensuring a sleek appearance with concealed wires. The aluminum frame supports edge-to-edge customizable SEG backlit fabric graphics on both the front and back. Beyond its visual appeal, Mobile Light Box is portable, modular, and highly coveted, setting it apart from other lightboxes. Every detail has been meticulously considered, right down to the durable foam-cut carry bag, which is uniquely designed to safeguard and organize all components.

DISPLAY DIMENSIONS MLB COUNTER BATTERY 100 x 100 cm (39.37" x 39.37")