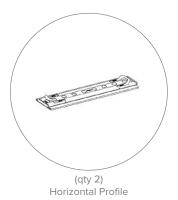

IGHT SPECIFICATION

| BRAND                 | Osram     |
|-----------------------|-----------|
| POWER                 | 3W        |
| CCT (COLOR TEMP)      | 6800k     |
| AVERAGE BEAM ANGEL    | 20°       |
| LM/W                  | 130       |
| AVG LM/M <sup>2</sup> | 4800-5800 |

VOLTAGE INPUT 24V

### TRANSFORMER SPECIFICATION

POWER RATE
TRANSFORMER

CERTIFICATES
UL, CE, GEM
VOLTAGE INPUT
100-240V
VOLTAGE OUTPUT
25.2V
BATTERY RUNTIME
11 - 12 HRS

#### **LUMENS**

| VOLTAGE (V) | 24    |
|-------------|-------|
| POWER (W)   | 90    |
| LM/W        | 130   |
| TOTAL LM    | 11700 |
| AVG LM      | 5850  |
| CU          | .8    |
| FΔ\/        | 4680  |



**TOOL FREE CONNECTION** 



MAGNETIC WIRE CONNECTION



CLEAN CABLE MANAGEMENT



TOOL FREE FOOT CONNECTION

## **PARTS LIST**





















# SET UP INSTRUCTIONS